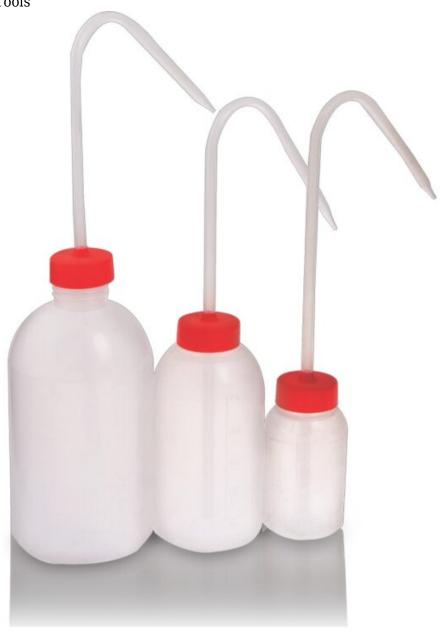

## **WASHING BOTTLE (W031)**

**Product Code:** W031

Category: LAB TOOLS

**Sub-Category:** PLASTICWARE

• A washing bottle in engineering testing laboratories is used for rinsing or cleaning laboratory equipment, such as beakers, flasks, or test tubes. It typically contains distilled

or deionized water and allows for controlled and directed rinsing to remove residues or contaminants from samples or instruments.

## **ORDERING INFORMATION**

| Item                     | Code      |
|--------------------------|-----------|
| WASHING BOTTLE - 100 ml  | W031P100H |
| WASHING BOTTLE - 250 ml  | W031P250H |
| WASHING BOTTLE - 500 ml  | W031P500H |
| WASHING BOTTLE - 1000 ml | W031P01KH |