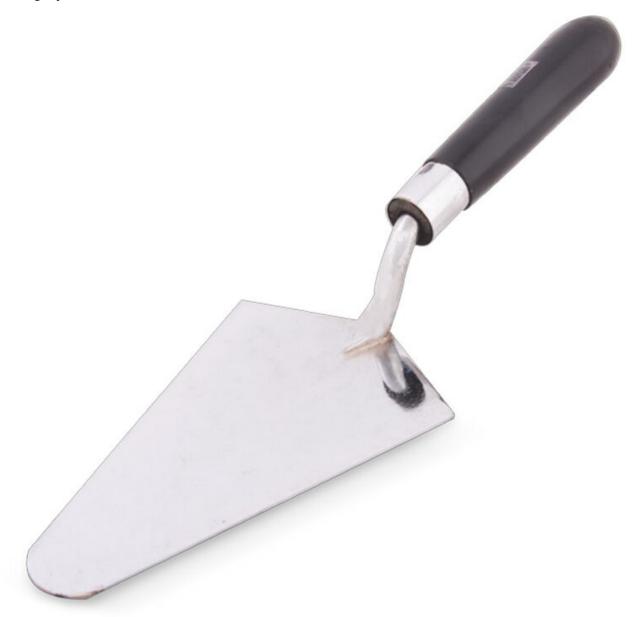

## **TROWEL (G712)**

Category: Lab Tools

**Product Code:** G712

Category: LAB TOOLS

**Sub-Category:** LAB TOOLS

• A trowel in engineering testing laboratories is used for mixing, placing, and smoothing materials like soil, mortar, or concrete. It ensures proper sample preparation and