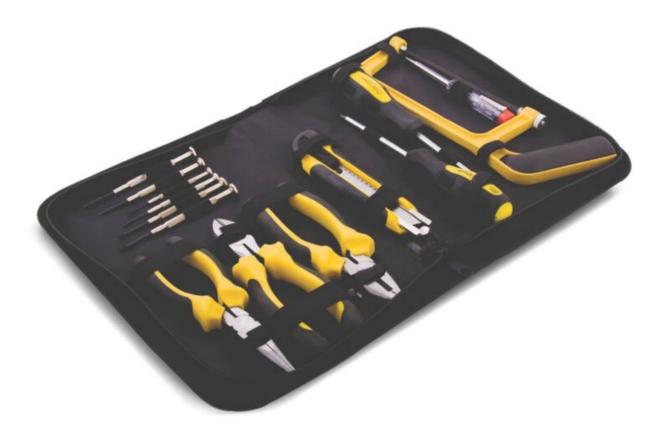

Category: Lab Tools

Product Code: G716

Category: LAB TOOLS

Sub-Category: LAB TOOLS

• A toolkit in engineering testing laboratories contains essential hand tools like screwdrivers, pliers, wrenches, and cutters. It is used for assembling, adjusting,

maintaining, and repairing lab equipment, ensuring smooth and efficient operations.