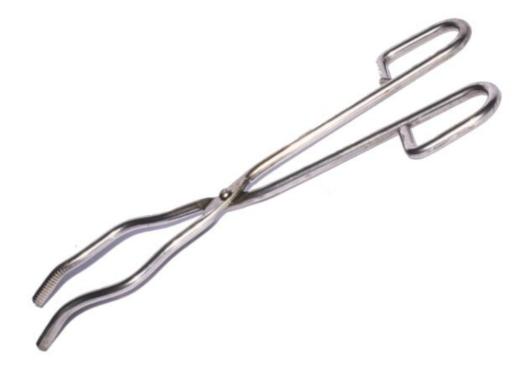

## **TONG (G748)**

Category: Lab Tools

**Product Code:** G748

Category: LAB TOOLS

**Sub-Category:** LAB TOOLS

• Tongs in engineering testing laboratories are used to safely handle hot containers, samples, or equipment, especially during heating or drying processes. They help prevent

Keywords: tongs, G748 tongs, ALFA Testing Equipment, laboratory tongs, heat-resistant tongs, sample handling tools, high-temperature handling, lab safety equipment, engineering lab tools

burns and ensure safe, precise handling in high-temperature tasks.