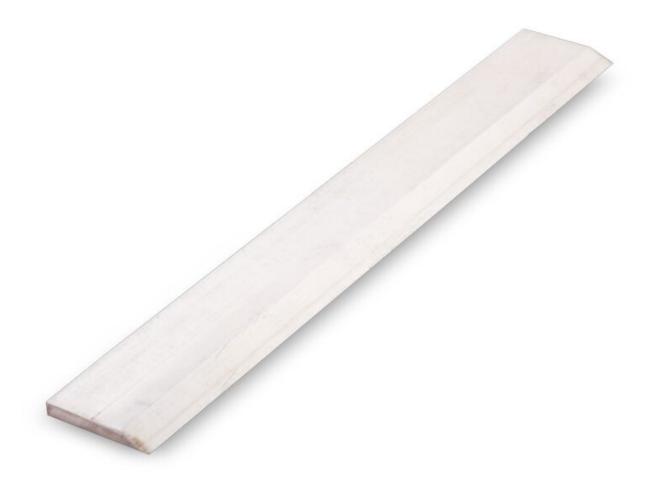

## **STRAIGHT EDGE (G747)**

Category: Lab Tools

**Product Code:** G747

Category: LAB TOOLS

**Sub-Category:** LAB TOOLS

• A straight edge in engineering testing laboratories is used to level and smooth the surface of samples, such as soil in molds, and to check flatness or alignment. It ensures

|          |                   | 1   |                   | 1             |              |
|----------|-------------------|-----|-------------------|---------------|--------------|
| accurate | measurements      | and | consistent sam    | nle           | nrenaration  |
| accurate | IIIOGOGI OIIIOIIG | unu | COILDIDICTIC DUIL | $\sigma_{10}$ | propuration. |