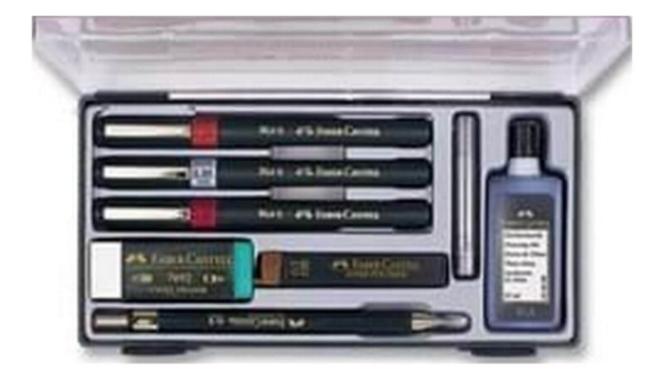

## **RAPIDOGRAPH LETTERING SET (G776)**

Category: Lab Tools

**Product Code:** G776

Category: LAB TOOLS

**Sub-Category:** LAB TOOLS

• A Rapidograph lettering set in engineering testing laboratories is used for precise and consistent lettering on technical drawings, charts, or reports. It includes fine-tipped pens

| that help create clear, professional-quality text | , ensuring legibility and accuracy in |
|---------------------------------------------------|---------------------------------------|
| documentation.                                    |                                       |
|                                                   |                                       |
|                                                   |                                       |