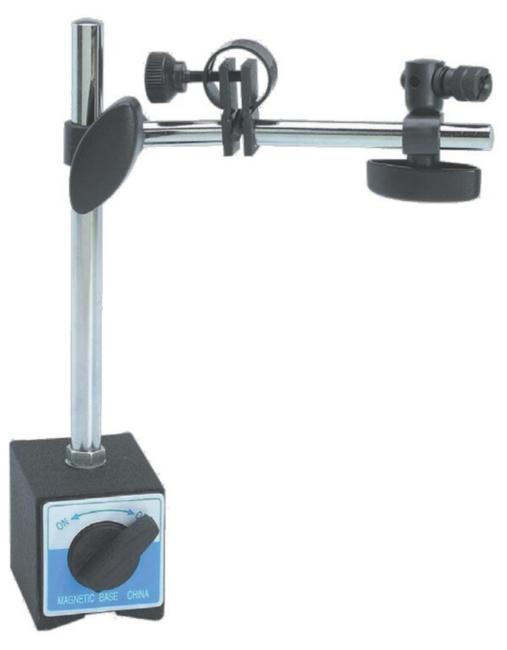

## **MAGNETIC HOLDER (G735)**

Category: Lab Tools

Product Code: G735

Category: LAB TOOLS

**Sub-Category:** LAB TOOLS

• A magnetic holder in engineering testing laboratories is used to securely hold metal tools, instruments, or indicators in place during testing or setup. It helps keep the

| workspace organized and | ensures stability and | d precision in v | arious test procedures | 3. |
|-------------------------|-----------------------|------------------|------------------------|----|
|                         |                       |                  |                        |    |