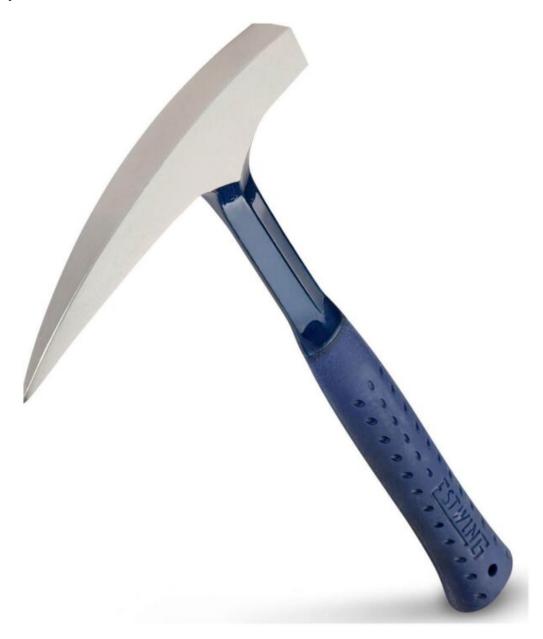

## **GEOLOGICAL HAMMER (G752)**

Category: Lab Tools

**Product Code:** G752

Category: LAB TOOLS

**Sub-Category:** LAB TOOLS

• A geological hammer in engineering testing laboratories is used for breaking, trimming, and collecting rock or mineral samples during field investigations. It helps geotechnical

engineers examine material properties and structure, supporting accurate site characterization and analysis.