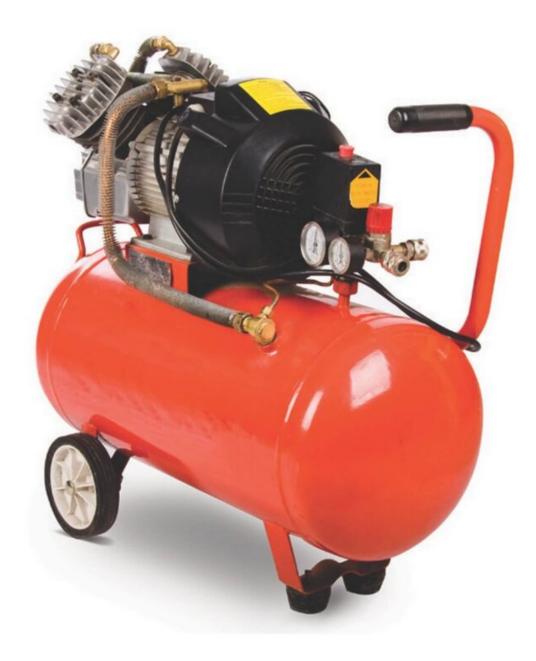

## **COMPRESSOR (G701)**

Category: Lab Tools

Product Code: G701

Category: LAB TOOLS

**Sub-Category:** LAB TOOLS

• Compressors in engineering testing laboratories are essential for providing a reliable source of high-pressure air. They power pneumatic tools, automate testing equipment,

assist in sample preparation (e.g., cleaning or drying), and ensure consistent operation of systems requiring compressed air. This improves efficiency, accuracy, and repeatability in various testing procedures.

## **ORDERING INFORMATION**

Item Code

COMPRESSOR - 8 bar / 25 lt G701X025U

COMPRESSOR - 8 bar / 50 lt G701X050U

COMPRESSOR - 300 lt G701X300V

Keywords: laboratory compressor, G701 compressor, ALFA Testing Equipment, high-pressure air supply, pneumatic tool compressor, testing equipment compressor, 25L compressor, 50L compressor, 300L compressor, lab air compressor, engineering lab compressor, compressed air system, lab tools, air compressor for testing