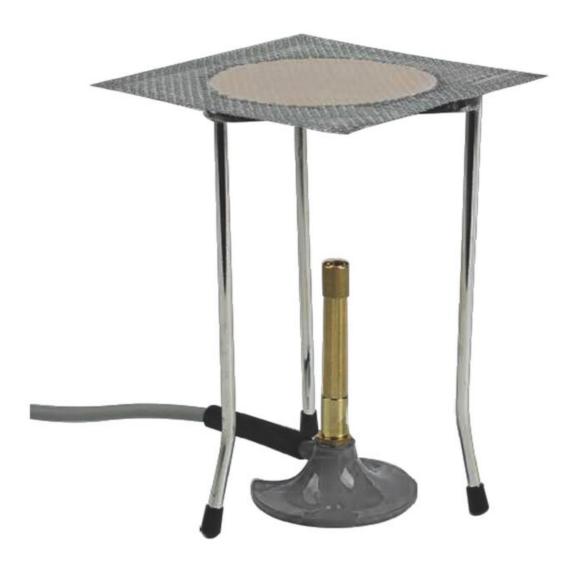

## **BUNSEN BURNER (G737)**

Category: Lab Tools

Product Code: G737

Category: LAB TOOLS

**Sub-Category:** LAB TOOLS

• A Bunsen burner in engineering testing laboratories is used to provide a controlled flame for heating, sterilizing, or combustion tasks. It's essential for experiments requiring open

flame and high-temperature conditions, especially in material and chemical testing.

## **ORDERING INFORMATION**

Item Code
BUNSEN BURNER w/ TRIPOD G737X001H
BUNSEN BURNER G737P001H
TRIPOD for BUNSEN BURNER G737P002H
WIRE GAUZE G737P003H

Keywords: Bunsen burner, G737 Bunsen burner, ALFA Testing Equipment, laboratory burner, engineering lab equipment, heating apparatus, sterilization tool, combustion device, high-temperature experiments